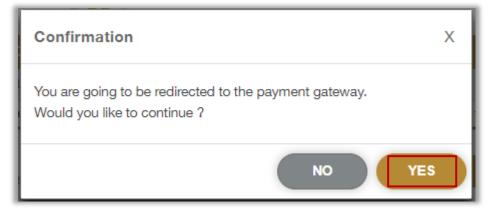

2. To confirm the transition to the payment gateway, click on **YES** button.

3. You will be redirected to the Payment Gateway, Select the desired payment method, then click on **Pay** button.

| سحاد ابوظـبی<br>Abu Dhabi Pay                                                                                                                    |                      |
|--------------------------------------------------------------------------------------------------------------------------------------------------|----------------------|
| Summary                                                                                                                                          |                      |
| Payment to                                                                                                                                       | Ministry of Interior |
| Transaction Amount                                                                                                                               | AED 60.00            |
| Service Fees                                                                                                                                     | AED 3.00             |
| Total Amount                                                                                                                                     | AED 63.00            |
| Choose Payment Method                                                                                                                            |                      |
| Select Payment Method                                                                                                                            | >                    |
|                                                                                                                                                  | Cancel Pay           |
| Please do not click the back button or refresh the page<br>processing. This is a secure payment gateway using 128<br>Powered by FAB VISA OD VISA |                      |
| nean harbest mestarsors                                                                                                                          |                      |